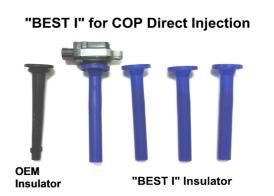

#### "BEST I" COP Insulator

## **Product Images**

- Colour of COP Insulator Coil / Distributor boot: Blue or Black Silicone rubber compound
- Terminal : Stainless steel
- Cable diameter : depend on specification