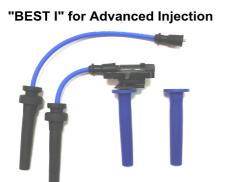

#### "BEST I" COP Insulator

## **Product Images**

- Colour of COP Insulator Coil / Distributor boot: Blue or Black Silicone rubber compound
- Terminal : Stainless steel
- Cable diameter : depend on specification